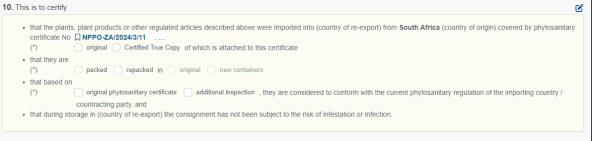

# And the link with the original IPPC ePhyto will be created and will show up in the "links" field and in box 10:

#### This original phytosanitary certificate will appear in box 10 in the PDF:

10. This is to certify

- that the plants, plant products or other regulated articles described above were imported into France (country of re-export)
 - from South Africa (country of origin) covered by phytosanitary certificate No NPPO-ZA/2024/3/118\_\_\_\_\_

(\*) ☑ original □ Certified True Copy of which is attached to this certificate