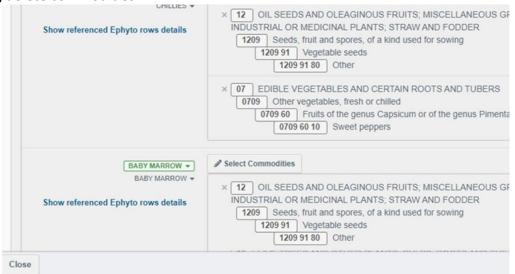

April 2024

An intermediate window "mapping ePhyto commodities" will show up. You must verify that the information is correct and, if necessary, to add/delete species:

| It mapped commodities will not be automatically copied in PF | YTO. You will be able to updated all the PHYTO information in the next step |    |
|--------------------------------------------------------------|-----------------------------------------------------------------------------|----|
| ientific Name Mapping                                        |                                                                             |    |
| How it appears in Ephyto                                     | What will appear in cloned certificate                                      |    |
| Cucurbita pepo                                               | Please provide taxonomy, species < CUUPE Gucurbita pepo                     | ٩  |
| Daucus carota                                                | Please provide taxonomy, species                                            | ۵. |
| Capsicum frutescens                                          | Please provide taxonomy, species                                            | Q  |

#### To add/delete commodities:

April 2024

When the mapping is complete, submit the application. A new certificate for re-export will be created containing all the information's from the mapping:

|                                                                                                                                                                | + Add new commodity                                                                                                                                                                                                                                                                                                                                                                                                                                                                                                                                                                                                                                                                                                                                                                                                                                                                                                                                                                                                                                                                                                                                                                                                                                                                                                                                                                                                                                                                                                                                                                                                                                                                                                                                                                                                                                                                                                                                                                                                                                                                                                       | / Modify commod                                                                                  | ities 1 Impor      | rt commodities and descriptor | rows from Excel/CSV |                 |           |
|----------------------------------------------------------------------------------------------------------------------------------------------------------------|---------------------------------------------------------------------------------------------------------------------------------------------------------------------------------------------------------------------------------------------------------------------------------------------------------------------------------------------------------------------------------------------------------------------------------------------------------------------------------------------------------------------------------------------------------------------------------------------------------------------------------------------------------------------------------------------------------------------------------------------------------------------------------------------------------------------------------------------------------------------------------------------------------------------------------------------------------------------------------------------------------------------------------------------------------------------------------------------------------------------------------------------------------------------------------------------------------------------------------------------------------------------------------------------------------------------------------------------------------------------------------------------------------------------------------------------------------------------------------------------------------------------------------------------------------------------------------------------------------------------------------------------------------------------------------------------------------------------------------------------------------------------------------------------------------------------------------------------------------------------------------------------------------------------------------------------------------------------------------------------------------------------------------------------------------------------------------------------------------------------------|--------------------------------------------------------------------------------------------------|--------------------|-------------------------------|---------------------|-----------------|-----------|
| 0709 Other vegetable:<br>0709 93 Pumpkin                                                                                                                       | AND CERTAIN ROOTS AN<br>s, fresh or chilled<br>rs, squash and gourds (Cuco<br>other than, 0709 93 10                                                                                                                                                                                                                                                                                                                                                                                                                                                                                                                                                                                                                                                                                                                                                                                                                                                                                                                                                                                                                                                                                                                                                                                                                                                                                                                                                                                                                                                                                                                                                                                                                                                                                                                                                                                                                                                                                                                                                                                                                      |                                                                                                  |                    |                               | •                   | Remove × Clear  | + Add row |
| 0706 Carrots, turnips,<br>or chilled                                                                                                                           | AND CERTAIN ROOTS AN<br>salad beetroot, salsify, cele<br>ots and turnips                                                                                                                                                                                                                                                                                                                                                                                                                                                                                                                                                                                                                                                                                                                                                                                                                                                                                                                                                                                                                                                                                                                                                                                                                                                                                                                                                                                                                                                                                                                                                                                                                                                                                                                                                                                                                                                                                                                                                                                                                                                  |                                                                                                  | nilar edible roots | i, fresh                      |                     | Remove × Clear  | + Add row |
|                                                                                                                                                                | AND CERTAIN ROOTS AN                                                                                                                                                                                                                                                                                                                                                                                                                                                                                                                                                                                                                                                                                                                                                                                                                                                                                                                                                                                                                                                                                                                                                                                                                                                                                                                                                                                                                                                                                                                                                                                                                                                                                                                                                                                                                                                                                                                                                                                                                                                                                                      | D TUBERS                                                                                         |                    |                               |                     | Remove × Clear  | + Add row |
|                                                                                                                                                                | s, fresh or chilled<br>the genus Capsicum or of th<br>Sweet peppers                                                                                                                                                                                                                                                                                                                                                                                                                                                                                                                                                                                                                                                                                                                                                                                                                                                                                                                                                                                                                                                                                                                                                                                                                                                                                                                                                                                                                                                                                                                                                                                                                                                                                                                                                                                                                                                                                                                                                                                                                                                       | he genus Pimenta                                                                                 |                    |                               |                     |                 |           |
| 0709 60 Fruits of                                                                                                                                              | the genus Capsicum or of th<br>Sweet peppers                                                                                                                                                                                                                                                                                                                                                                                                                                                                                                                                                                                                                                                                                                                                                                                                                                                                                                                                                                                                                                                                                                                                                                                                                                                                                                                                                                                                                                                                                                                                                                                                                                                                                                                                                                                                                                                                                                                                                                                                                                                                              | t volume unit:                                                                                   | •                  | Default quantity unit:        |                     | Default package |           |
| 0709 60 Fruits of<br>0709 60 10 1<br>Default weight unit                                                                                                       | The genus Capsicum or of the Sweet peppers                                                                                                                                                                                                                                                                                                                                                                                                                                                                                                                                                                                                                                                                                                                                                                                                                                                                                                                                                                                                                                                                                                                                                                                                                                                                                                                                                                                                                                                                                                                                                                                                                                                                                                                                                                                                                                                                                                                                                                                                                                                                                | t volume unit:                                                                                   |                    | Default quantity unit:        |                     |                 | type:     |
| 0709 60 Fruits of<br>0709 60 10 1<br>Default weight unit:<br>Commodity * EPPC<br>0709 93 50 • •                                                                | the genus Capsicum or of the sense of t | t volume unit:                                                                                   | withy of Origin #  | Default quantity unit:        |                     |                 |           |
| 0709 60 Fruits of<br>0709 60 10 1<br>Default weight unit.                                                                                                      | the genus Capsicum or of the sense of t | t volume unit:<br>of packages # Co<br>Carton • I                                                 | untry of Origin #  | Default quantity unit:        |                     |                 |           |
| 0709 60 Fruits of<br>0709 60 10 1<br>Default weight unit:<br>Commodity * EPPC<br>0709 93 90 • * ×<br>pepc<br>commodity * EPPC                                  | CUUPE Countries     Code * Number     COUPE Countries     Code * Number     COUPE Countries     COUPE COUPE     COUPE     COUPE COUPE     COUPE     COUPE     COUPE     COUPE     COUPE     COUPE     COUPE     COUPE     COUPE     COUPE     COUPE     COUPE     COUPE     COUPE     COUPE     COUPE     COUPE     COUPE     COUPE     COUPE     COUPE     COUPE     COUPE     COUPE     COUPE     COUPE     COUPE     COUPE     COUPE     COUPE     COUPE     COUPE     COUPE     COUPE     COUPE     COUPE     COUPE     COUPE     COUPE     COUPE     COUPE     COUPE     COUPE     COUPE     COUPE     COUPE     COU | t volume unit:<br>of packages * Co<br>Carton • I<br>of packages * Co                             | untry of Origin #  | Default quantity unit:        |                     |                 |           |
| 0709 60 Fruits of<br>0709 60 10 1<br>1<br>Default weight unit:<br>Commodity * EPPC<br>0709 93 90 • +<br>X<br>P000<br>Commodity * EPPC<br>0706 10 00 •<br>Carte | Code      Course      Course      Course      Course      Course      Course      Course      Course      Number     Course      Number     Course      Number     Course      Number     So Cast                                                                                                                                                                                                                                                                                                                                                                                                                                                                                                                                                                                                                                                                                                                                                                                                                                                                                                                                                                                                                                                                                                                                                                                                                                                                                                                                                                                                                                                                                                                                                                                                                                                                                                                                                                                                                                                                                                                         | t volume unit:<br>of packages # Co<br>Carton • I<br>of packages # Co<br>on E                     | untry of Origin #  | Default quantity unit.        |                     |                 |           |
| 0709 60         Fruits of<br>0709 60 10           0709 60 10         1           Default weight unit                                                           | Code      Course      Course      Course      Course      Course      Course      Course      Course      Number     Course      Number     Course      Number     Course      Number     So Cast                                                                                                                                                                                                                                                                                                                                                                                                                                                                                                                                                                                                                                                                                                                                                                                                                                                                                                                                                                                                                                                                                                                                                                                                                                                                                                                                                                                                                                                                                                                                                                                                                                                                                                                                                                                                                                                                                                                         | t volume unit:<br>of packages * Co<br>Carton • I<br>of packages * Co<br>on 6<br>of packages * Co | unity of Origin #  | Default quantity unit         |                     |                 |           |