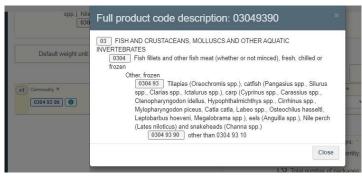

# Improvement: A tool tip has been added to the commodity rows in the description of the consignment box

To increase the legibility of the documents' entry forms, a tool tip will be displayed to each commodity row within the Description of the consignment box of TRACES documents / certificates. Instead of displaying the full title of the Nomenclature code, an information icon is shown next to the code itself.

When clicking on the info-icon (see images above) the full product code description is shown in a pop-up: