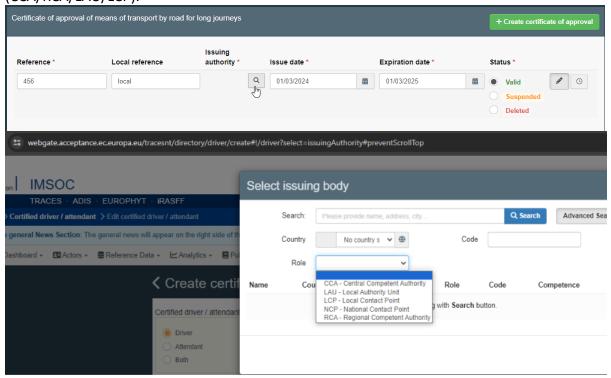

# **Certified Drivers/Attendants**

Improvement: EU National Contact Points can select responsible

### authority of the country for certifying drivers or attendants

When creating the certificate of approval linked to the vehicle registered to one of the sections REG-TRANS\_AUTH-I, REG-TRANS-AUTH-II, an EU NCP user can manage the Drivers and Attendants, and is able to select the issuing authority for the certificate of approval linked to the vehicle (trailer/truck) from any of the country's authorities (CCA/RCA/LAU/LCP).